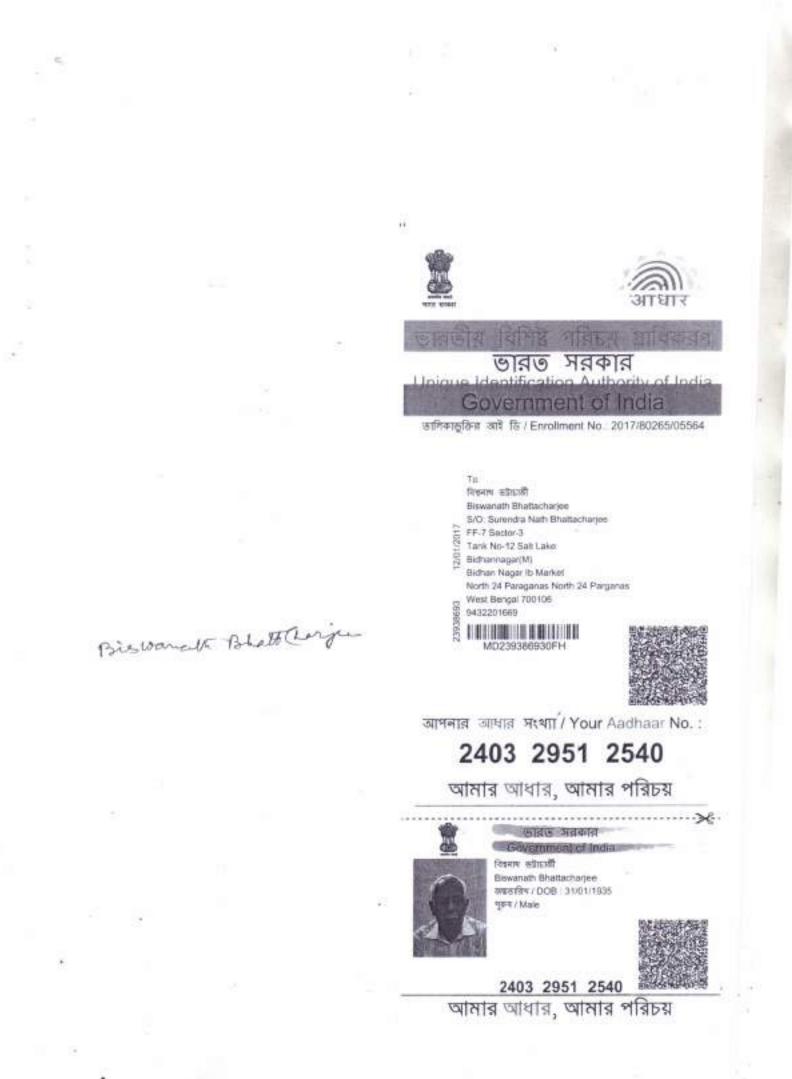

B.B.

BHATTACHARJEE son of Late Surendra Nath Bhattacharjee residing at FF-7, Sector-III, Tank No. 12, Salt Lake, Bidhannagar, Post Office IB Block, Police Station Bidhannagar South, Kolkata-700106, having PAN APKPB3192D, hereinafter referred to as "the **Principal**" (which expression shall unless excluded by or repugnant to the subject or context be deemed to mean and include his respective heirs executors administrators and legal representatives) **SEND GREETINGS**: I. DEFINITIONS: Unless in this power there be something contrary or repugnant to the subject or context:-