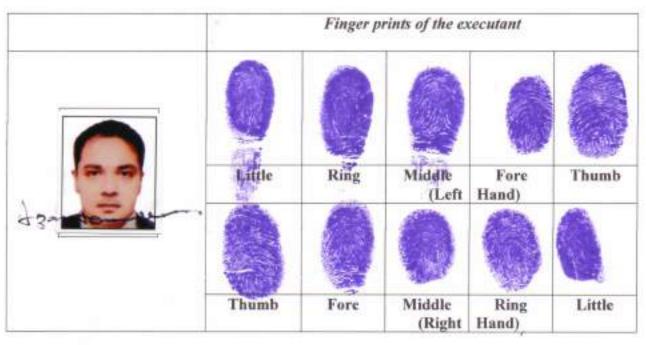

I. Signature of the Person(s) admitting the Execution at Private Residence.

| SI<br>No. | Name of the Executant                                                                                                                                                                                                                 | Category  | Photo | Finger Print<br>4057 | Signature with date    |
|-----------|---------------------------------------------------------------------------------------------------------------------------------------------------------------------------------------------------------------------------------------|-----------|-------|----------------------|------------------------|
| 1         | Mr Biswanath<br>Bhattacharya Alias Mr<br>Biswanath Bhattacharjee<br>. FF-7, Sector-III, Tank<br>No. 12, Salt Lake, P.O<br>IB Block, P.S South<br>Bidhannagar, District -<br>North 24-Parganas,<br>West Bengal, India, PIN<br>- 700106 | Principal |       | 6                    | PSILEBARNAUG RHATTER   |
| SI<br>No. | Name of the Executant                                                                                                                                                                                                                 | Category  | Photo | Finger Print         | Signature with<br>date |
| 2         | Mr Azad Tanveer Kalim<br>Alias Mr Azad Tanvir<br>Kalim , 84/9, Ripon<br>Street, P.O Park Street,<br>P.S Park Street,<br>Kolkata, District -Kolkata,<br>West Bengal, India, PIN<br>- 700016                                            | MANOR     |       | Abovent              |                        |