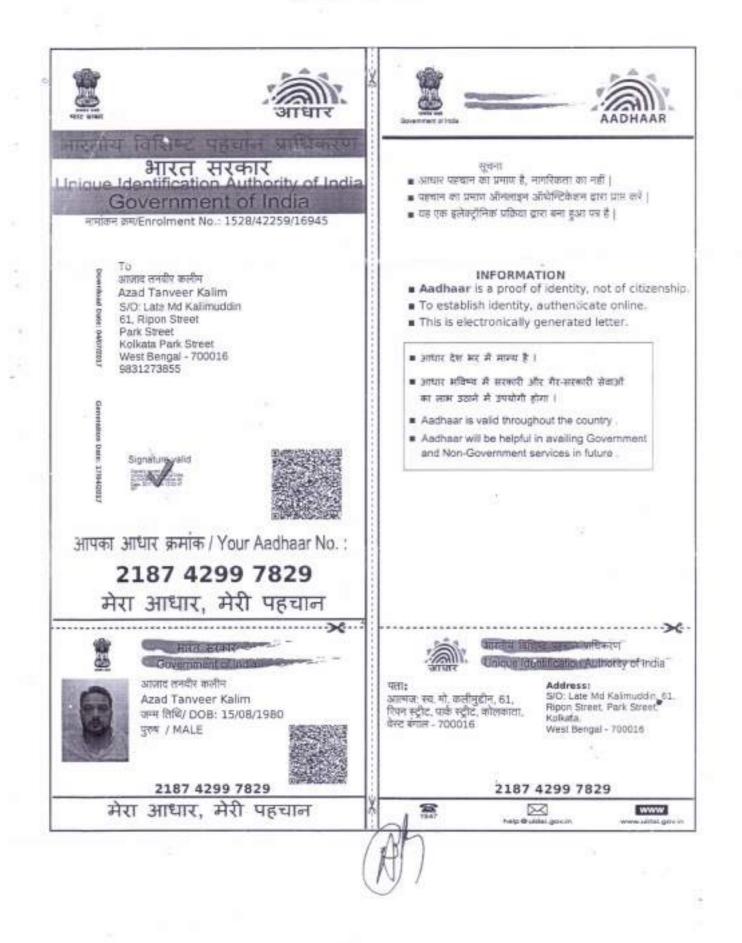

Additional Register of Assurances III Kolkala

Query Nu:-19031000(262093/2018, 25/09/2018 04:37:14 PM KOLKAYA (A.R.A. - III)

| SI<br>No. | Name of the Executant                                                                                                                                                                  | Category                                                                   | Photo                                           | Finger Print<br>4056 | Signature with<br>date |
|-----------|----------------------------------------------------------------------------------------------------------------------------------------------------------------------------------------|----------------------------------------------------------------------------|-------------------------------------------------|----------------------|------------------------|
| 3         | Mr Arpit Giria , CD-35,<br>Sector -I, Salt Lake City,<br>P.O Bidhannagar, P.S<br>North Bidhannagar,<br>Kolkata, District -North<br>24-Parganas, West<br>Bengal, India, PIN -<br>700064 | Represent<br>ative of<br>Attorney<br>[ATK<br>MANOR<br>DEVELOP<br>ERS LLP ] | 00                                              | *                    | And 2018               |
| SI<br>No. | Name and Address of                                                                                                                                                                    | identifier                                                                 | Identif                                         | lier of              | Signature with date    |
| 1<br>P    | Mr Abdul Samad Azad<br>Son of Mr Mozaffar Hoss<br>32/A/18, 3rd Floor, Taltok<br>P.O Park Street, P.S T<br>Kolkata, District -Kolkata,<br>Bengal, India, PIN - 7000                     | a Lane.<br>altola,<br>West                                                 | Mr Biswanath Bhattach<br>Tanveer Kalim, Mr Arpi |                      | Recident 8102/92       |

OFFICE OF THE A.R.A -

Kolkata, West Bengal

Query No:-19031000262053/2018, 25/09/2018/04:37:14 PM\_KOLKATA (A.R.A.-111)

2.0

Alo addred.

| · Call                   | Unique Ident                          | ification Authorit                                                             | y of India         |
|--------------------------|---------------------------------------|--------------------------------------------------------------------------------|--------------------|
| টিকানা।<br>324/1ৰি ভূটীত | মেরে, ভাগভাগ<br>কেল্পনার্য,<br>গ্রন্থ | Address<br>S2A/18 SRD FLDD<br>LANE, Park Street<br>Struet, Kokafa, W<br>700018 | H.O, Park          |
|                          | 8257 01                               | 33 2969                                                                        |                    |
| -                        | -                                     |                                                                                | Contra State State |